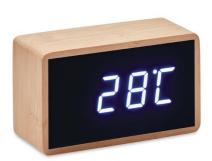

## We declare that DOC issued under our sole responsibility and belongs to the following product:

Apparatus model/Product: White LED time display alarm clock and temperature display in bamboo casing.

Type: LED time display alarm clock and temperature display

Batch: *PO 41-109064* Item number: *MO9921-40* 

**Object of the declaration** (identification of apparatus allowing traceability; it may include a colour image of sufficient clarity where necessary for the identification of the apparatus):