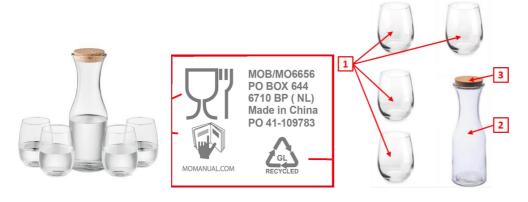

Producer: Not public for customers

We declare that DOC issued under our sole responsibility and belongs to the following product:

| Apparatus model/Product | MO6656-22                                                                             |
|-------------------------|---------------------------------------------------------------------------------------|
| Туре                    | Recycled glass drink set. Including: Carafe (1L) with cork lid and 4 glasses(420 ml). |
| Batch                   | PO 41-109783                                                                          |
| Country of origin       | China                                                                                 |

**Object of the declaration** (identification of food contact product allowing traceability; it may include a colour image of sufficient clarity where necessary for the identification of the product):

1, 2, 3: direct food contact

| Part | Chemical Name | CAS         | EC        | Percent | Direct food contact |
|------|---------------|-------------|-----------|---------|---------------------|
| 1    | Glass         | 308066-74-2 | 920-837-3 | 51.94%  | Yes                 |
| 2    | Glass         | 308066-74-2 | 920-837-3 | 42.29%  | Yes                 |
| 3    | Cork          | 61789-98-8  | 918-871-9 | 5.77%   | Yes                 |