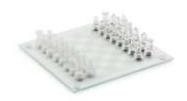

# Item description

Glass chess set board game.

### **Material content**

| Part | Component description | Position                              | Material                     | Weight Percentage |
|------|-----------------------|---------------------------------------|------------------------------|-------------------|
| 1    | Chess board           | Chess board                           | Glass                        | 50,30%            |
| 2    | Chess*32pcs           | Chess                                 | Glass                        | 49,23%            |
| 3    | Stickers              | At the bottom of each piece           | Flock dusted paper           | 0,43%             |
| 4    | Slide-proof           | four corners on the back of the board | Ethylene-vinyl Acetate (EVA) | 0,04%             |
|      |                       |                                       | Total                        | 100,00%           |