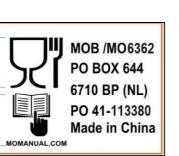

## We declare that DOC issued under our sole responsibility and belongs to the following product:

| Apparatus model/Product | MO6362-16                                         |  |  |  |
|-------------------------|---------------------------------------------------|--|--|--|
| Туре                    | ype Stainless steel cup with a capacity of 350ml. |  |  |  |
| Batch                   | PO 41-113380                                      |  |  |  |
| Country of origin       | China                                             |  |  |  |