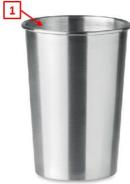

Object of the declaration (identification of food contact product allowing traceability; it may include a colour image of sufficient clarity where necessary for the identification of the product):

## 1: direct food contact

| Part | Chemical Name                                                                                                                                                           | CAS                                                                                                  | EC                                                                                                   | Percent | Direct food<br>contact |
|------|-------------------------------------------------------------------------------------------------------------------------------------------------------------------------|------------------------------------------------------------------------------------------------------|------------------------------------------------------------------------------------------------------|---------|------------------------|
| 1    | Stainless Steel 304<br>- Carbon 0.08%<br>- Silicone 0.75%<br>- Manganese 2%<br>- Phosphorus 0.045%<br>- Sulfur 0.03%<br>- Nickel 8%<br>- Chromium 18%<br>- Iron 71.095% | 7440-44-0<br>7440-21-3<br>7439-96-5<br>7723-14-0<br>7704-34-9<br>7440-02-0<br>7440-47-3<br>7439-89-6 | 231-153-3<br>231-130-8<br>231-105-1<br>231-768-7<br>231-722-6<br>231-111-4<br>231-157-5<br>231-096-4 | 100.00% | Yes                    |