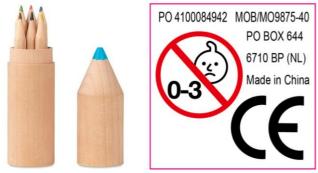

## **EU Declaration of Conformity (DOC)**

| Company name:      | Mid Ocean (Brands) BV (MOB) |          |  |  |
|--------------------|-----------------------------|----------|--|--|
| Postal address:    | PO BOX 644                  |          |  |  |
| Postcode and City: | 6710 BP                     | Ede (NL) |  |  |
| Telephone number:  | 0031 (0)342 426992          |          |  |  |
| E-mail address:    | DOC@reclamond.com           |          |  |  |

We declare that DOC issued under our sole responsibility and belongs to the following product:

| Unique Number & Description: | MO9875-40                                  | 6 wooden pencils in pencil shaped wooden box. |  |  |  |  |
|------------------------------|--------------------------------------------|-----------------------------------------------|--|--|--|--|
| Classification:              | Toys intended for children above 36 months |                                               |  |  |  |  |
| Country of Origin:           | China                                      |                                               |  |  |  |  |
| Product/serial number:       | PO 4100084942                              |                                               |  |  |  |  |