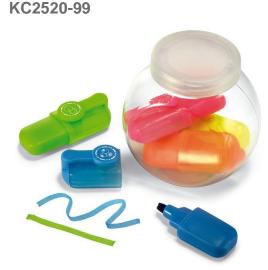

The undersigned declares that the goods listed below or marked accordingly in the invoice and/or delivery are also in conformity with council Regulation (EC)1907/2006 (REACH).

2) Description 5 HIGHLIGHTERS IN CONTAINER