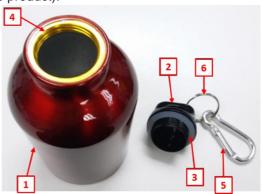

**Object of the declaration** (identification of food contact product allowing traceability; it may include a colour image of sufficient clarity where necessary for the identification of the product):

1, 2, 3, 4: direct food contact

The following substances subject to restrictions and/or specification are used in the above-mentioned product. The materials and raw materials used comply with Regulation (EU) No 10/2011.

| Part | Chemical Name      | CAS       | EC        | Percent |
|------|--------------------|-----------|-----------|---------|
| 1    | Aluminium          | 7429-90-5 | 231-072-3 | 81.71%  |
| 2    | Polypropylene (PP) | 9003-07-0 | 618-352-4 | 6.02%   |
| 3    | Silicone           | 7440-21-3 | 231-130-8 | 5.37%   |
| 4    | Aluminium          | 7429-90-5 | 231-072-3 | 3.17%   |
| 5    | Aluminium          | 7429-90-5 | 231-072-3 | 2.89%   |
| 6    | Iron               | 7439-89-6 | 231-096-4 | 0.84%   |

The following substances and materials are intended to come into contact with food.

| Part | Chemical Name      | CAS       | EC        |
|------|--------------------|-----------|-----------|
| 1, 4 | Aluminium          | 7429-90-5 | 231-072-3 |
| 2    | Polypropylene (PP) | 9003-07-0 | 618-352-4 |
| 3    | Silicone           | 7440-21-3 | 231-130-8 |