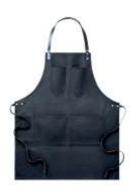

### Item description

Apron in waxed canvas with leather details, adjustable strap with 2 chest pockets and 1 large low level pocket. 12oz Waxed Canvas.