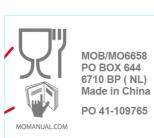

Producer: Not public for customers

We declare that DOC issued under our sole responsibility and belongs to the following product:

| Apparatus model/Product | MO6658-97                                                               |  |  |
|-------------------------|-------------------------------------------------------------------------|--|--|
| Туре                    | Stainless steel cocktail mug with matte copper finish. Capacity 400 ml. |  |  |
| Batch                   | PO 41-109765                                                            |  |  |
| Country of origin       | China                                                                   |  |  |