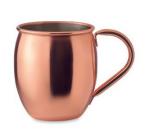

Producer: Not public for customers

We declare that DOC issued under our sole responsibility and belongs to the following product:

| Apparatus model/Product | MO6658-97                                                               |  |  |
|-------------------------|-------------------------------------------------------------------------|--|--|
| Туре                    | Stainless steel cocktail mug with matte copper finish. Capacity 400 ml. |  |  |
| Batch                   | PO 41-109765                                                            |  |  |
| Country of origin       | China                                                                   |  |  |

**Object of the declaration** (identification of food contact product allowing traceability; it may include a colour image of sufficient clarity where necessary for the identification of the product):