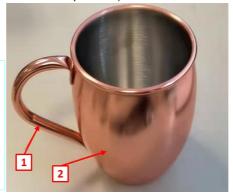

**Object of the declaration** (identification of food contact product allowing traceability; it may include a colour image of sufficient clarity where necessary for the identification of the product):

#### 2: direct food contact

| Part | Chemical Name                                                                                                                                     | CAS                                                                                                  | EC                                                                                                   | Percent | Direct food contact |
|------|---------------------------------------------------------------------------------------------------------------------------------------------------|------------------------------------------------------------------------------------------------------|------------------------------------------------------------------------------------------------------|---------|---------------------|
| 2    | Stainless Steel 304 - Carbon 0.05% - Silicone 0.3% - Manganese 1.74% - Phosphorus 0.036% - Sulfur 0.005% - Nickel 8.2% - Chromium 18.8%           | 7440-44-0<br>7440-21-3<br>7439-96-5<br>7723-14-0<br>7704-34-9<br>7440-02-0<br>7440-47-3<br>7439-89-6 | 231-153-3<br>231-130-8<br>231-105-1<br>231-768-7<br>231-722-6<br>231-111-4<br>231-157-5<br>231-096-4 | 93.38%  | Yes                 |
| 1    | Stainless Steel 201 - Carbon 0.15% - Silicone 1% - Manganese 5.5% - Phosphorus 0.06% - Sulfur 0.03% - Nickel 3.5% - Chromium 16% - Nitrogen 0.25% | 7440-44-0<br>7440-21-3<br>7439-96-5<br>7723-14-0<br>7704-34-9<br>7440-02-0<br>7440-47-3<br>7727-37-9 | 231-153-3<br>231-130-8<br>231-105-1<br>231-768-7<br>231-722-6<br>231-111-4<br>231-157-5<br>231-783-9 | 6.62%   | No                  |