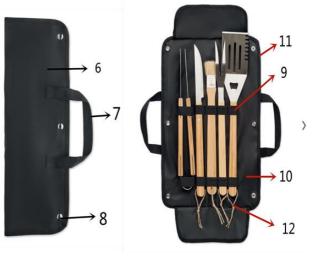

# **Declaration of compliance** For materials intended to come into contact with food

| 6  | Cotton                                        | -          | -         | 10.76% | No |
|----|-----------------------------------------------|------------|-----------|--------|----|
| 7  | Polyester                                     | -          | 932-015-1 | 1.08%  | No |
| 8  | Iron                                          | 7439-89-6  | 231-096-4 | 2.58%  | No |
| 9  | Polyester                                     | -          | 932-015-1 | 1.18%  | No |
| 10 | Recycled Polyethylene<br>Terephthalate (RPET) | 25038-59-9 | 607-507-1 | 3.34%  | No |
| 11 | Polyester                                     | -          | 932-015-1 | 1.61%  | No |
| 12 | Hemp                                          | -          | _         | 0.22%  | No |