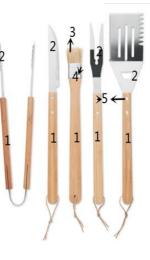

### 2, 3: direct food contact

| Part | Chemical Name                                                                                                                                                         | CAS                                                                                                  | EC                                                                                                   | Percent | Direct food<br>contact |
|------|-----------------------------------------------------------------------------------------------------------------------------------------------------------------------|------------------------------------------------------------------------------------------------------|------------------------------------------------------------------------------------------------------|---------|------------------------|
| 1    | Rubber wood                                                                                                                                                           | -                                                                                                    | -                                                                                                    | 38.75%  | No                     |
| 2    | Stainless Steel 420<br>- Carbon 0.15%<br>- Silicone 1%<br>- Manganese 1%<br>- Phosphorus 0.04%<br>- Sulfur 0.03%<br>- Nickel 0.03%<br>- Chromium 12%<br>- Iron 85.75% | 7440-44-0<br>7440-21-3<br>7439-96-5<br>7723-14-0<br>7704-34-9<br>7440-02-0<br>7440-47-3<br>7439-89-6 | 231-153-3<br>231-130-8<br>231-105-1<br>231-768-7<br>231-722-6<br>231-111-4<br>231-157-5<br>231-096-4 | 36.92%  | Yes                    |
| 3    | Hog hair                                                                                                                                                              | -                                                                                                    | -                                                                                                    | 0.54%   | Yes                    |
| 4    | Steel                                                                                                                                                                 | 12597-69-2                                                                                           | 603-109-7                                                                                            | 1.08%   | No                     |
| 5    | Steel                                                                                                                                                                 | 12597-69-2                                                                                           | 603-109-7                                                                                            | 1.94%   | No                     |