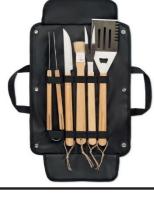

Producer: Not public for customers

We declare that DOC issued under our sole responsibility and belongs to the following product:

| Apparatus model/Product | MO6537-03                                                                                                                   |
|-------------------------|-----------------------------------------------------------------------------------------------------------------------------|
| Туре                    | 5-piece barbecue stainless steel tool set with wooden handles. It includes a spatula, knife, tongs, fork and basting brush. |
| Batch                   | PO 41-108764                                                                                                                |
| Country of origin       | China                                                                                                                       |

Pouch:100%Cotton Lining:100% RPET MOB/MO6537 PO BOX 644, 6710 BP(NL) PO:41-108764 Made in China