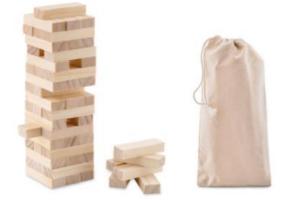

We declare that DOC issued under our sole responsibility and belongs to the following product:

| Unique Number & Description:<br>Classification:<br>Country of Origin:<br>Product/serial number: | MO9574-40                                  | Wooden toppling tower |
|-------------------------------------------------------------------------------------------------|--------------------------------------------|-----------------------|
|                                                                                                 | Toys intended for children above 36 months |                       |
|                                                                                                 | China                                      |                       |
|                                                                                                 | PO 4100107168                              |                       |