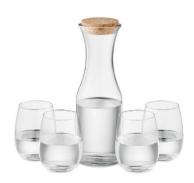

# Item description

Recycled glass drink set. Including: Carafe (1L) with cork lid and 4 glasses (420 ml).

#### **Material content**

| Part | Component description | Position    | Material       | Weight Percentage |
|------|-----------------------|-------------|----------------|-------------------|
| 1    | Four cups             | Cups        | Recycled glass | 51,94%            |
| 2    | Glass bottle          | Bottle body | Recycled glass | 42,29%            |
| 3    | Cork lid              | Lid         | Cork           | 5,77%             |
|      |                       |             | Total          | 100,00%           |