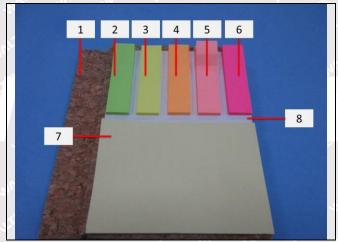

## **Description for Specimen:**

| Specimen No.                                                                                                                                                                                                                                                                                                                                                                                                                                                                                                                                                                                                                                                                                                                                                                                                                                                                                                                                                                                                                                                                                                                                                                                                                                                                                                                                                                                                                                                                                                                                                                                                                                                                                                                                                                                                                                                                                                                                                                                                                                                                                                                   | Specimen Description                   |  |
|--------------------------------------------------------------------------------------------------------------------------------------------------------------------------------------------------------------------------------------------------------------------------------------------------------------------------------------------------------------------------------------------------------------------------------------------------------------------------------------------------------------------------------------------------------------------------------------------------------------------------------------------------------------------------------------------------------------------------------------------------------------------------------------------------------------------------------------------------------------------------------------------------------------------------------------------------------------------------------------------------------------------------------------------------------------------------------------------------------------------------------------------------------------------------------------------------------------------------------------------------------------------------------------------------------------------------------------------------------------------------------------------------------------------------------------------------------------------------------------------------------------------------------------------------------------------------------------------------------------------------------------------------------------------------------------------------------------------------------------------------------------------------------------------------------------------------------------------------------------------------------------------------------------------------------------------------------------------------------------------------------------------------------------------------------------------------------------------------------------------------------|----------------------------------------|--|
| at 191 Tet ite                                                                                                                                                                                                                                                                                                                                                                                                                                                                                                                                                                                                                                                                                                                                                                                                                                                                                                                                                                                                                                                                                                                                                                                                                                                                                                                                                                                                                                                                                                                                                                                                                                                                                                                                                                                                                                                                                                                                                                                                                                                                                                                 | Brown cork cover                       |  |
| The state of the s | Green paper sheet with adhesive        |  |
| THE STATE 3 STATE MITTER MITTER                                                                                                                                                                                                                                                                                                                                                                                                                                                                                                                                                                                                                                                                                                                                                                                                                                                                                                                                                                                                                                                                                                                                                                                                                                                                                                                                                                                                                                                                                                                                                                                                                                                                                                                                                                                                                                                                                                                                                                                                                                                                                                | Light yellow paper sheet with adhesive |  |
| 4 4                                                                                                                                                                                                                                                                                                                                                                                                                                                                                                                                                                                                                                                                                                                                                                                                                                                                                                                                                                                                                                                                                                                                                                                                                                                                                                                                                                                                                                                                                                                                                                                                                                                                                                                                                                                                                                                                                                                                                                                                                                                                                                                            | Orange paper sheet with adhesive       |  |
| TE WELL ME MULTURE                                                                                                                                                                                                                                                                                                                                                                                                                                                                                                                                                                                                                                                                                                                                                                                                                                                                                                                                                                                                                                                                                                                                                                                                                                                                                                                                                                                                                                                                                                                                                                                                                                                                                                                                                                                                                                                                                                                                                                                                                                                                                                             | Light pink paper sheet with adhesive   |  |
| 6 Ch                                                                                                                                                                                                                                                                                                                                                                                                                                                                                                                                                                                                                                                                                                                                                                                                                                                                                                                                                                                                                                                                                                                                                                                                                                                                                                                                                                                                                                                                                                                                                                                                                                                                                                                                                                                                                                                                                                                                                                                                                                                                                                                           | Pink paper sheet with adhesive         |  |
| 7 7 7 7 7 7 7 7 7 7 7 7 7 7 7 7 7 7 7 7                                                                                                                                                                                                                                                                                                                                                                                                                                                                                                                                                                                                                                                                                                                                                                                                                                                                                                                                                                                                                                                                                                                                                                                                                                                                                                                                                                                                                                                                                                                                                                                                                                                                                                                                                                                                                                                                                                                                                                                                                                                                                        | Yellow paper sheet with adhesive       |  |
| CLIFE MITE 8 WILL WELL WE                                                                                                                                                                                                                                                                                                                                                                                                                                                                                                                                                                                                                                                                                                                                                                                                                                                                                                                                                                                                                                                                                                                                                                                                                                                                                                                                                                                                                                                                                                                                                                                                                                                                                                                                                                                                                                                                                                                                                                                                                                                                                                      | White paper sheet                      |  |

## Photograph of parts tested: