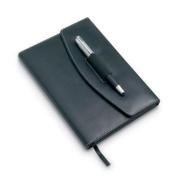

# Item description

A5 size portfolio with contrasted stitching. Includes 120 page of lined paper and a metal pen. PU material. Black ink.