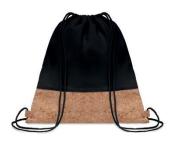

### Item description

Twill cotton drawstring bag with a cork detail. Long handles. 160 gr/m². Cork is a natural material, due to its structural nature and surface porosity the final print result per item may have deviations. Produced to the OEKO-TEX standard.