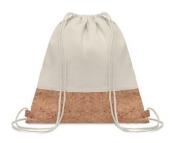

### Item description

Twill cotton drawstring bag with a cork detail. Long handles. 160 gr/m². Cork is a natural material, due to its structural nature and surface porosity the final print result per item may have deviations. Produced to the OEKO-TEX standard.