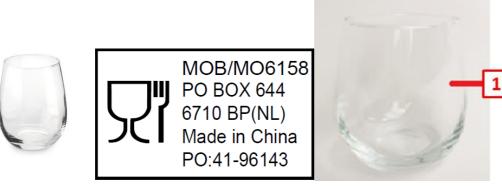

Producer: Not public for customers

We declare that DOC issued under our sole responsibility and belongs to the following product:

| Apparatus model/Product | MO6158-22                                         |  |  |  |
|-------------------------|---------------------------------------------------|--|--|--|
| Туре                    | Re-usable stemless glass presented in a gift box. |  |  |  |
| Batch                   | PO 41-96143                                       |  |  |  |
| Country of origin       | China                                             |  |  |  |

**Object of the declaration** (identification of food contact product allowing traceability; it may include a colour image of sufficient clarity where necessary for the identification of the product):

1: direct food contact

| Part | Chemical Name   | CAS        | EC        | Percent | Direct food contact |
|------|-----------------|------------|-----------|---------|---------------------|
| 1    | Soda-lime glass | 65997-17-3 | 266-046-0 | 100.00% | Yes                 |