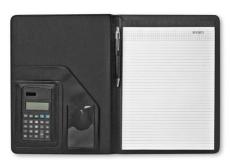

## We declare that DOC issued under our sole responsibility and belongs to the following product:

Apparatus model/Product: A4 faux leather portfolio. 20 lined sheets notepad. Solar powered calculator. Metal

ball pen.

 Type:
 Calculator

 Batch:
 PO 41-110471

 Item number:
 KC8063-03

**Object of the declaration** (identification of apparatus allowing traceability; it may include a colour image of sufficient clarity where necessary for the identification of the apparatus):