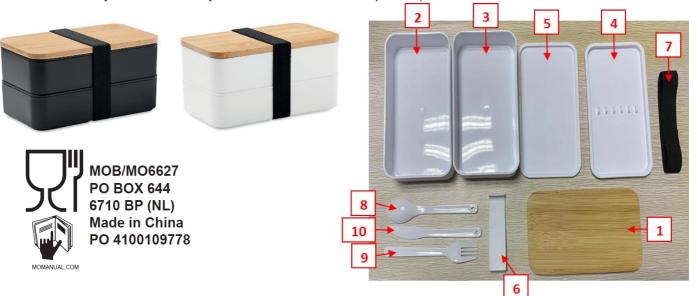

**Object of the declaration** (identification of food contact product allowing traceability; it may include a colour image of sufficient clarity where necessary for the identification of the product):

2, 3, 4, 5, 6, 8, 9, 10: direct food contact

The following substances subject to restrictions and/or specification are used in the above-mentioned product. The materials and raw materials used comply with Regulation (EU) No 10/2011.

| Part | Chemical Name      | CAS        | EC        | Percent |
|------|--------------------|------------|-----------|---------|
| 1    | Bamboo             | -          | -         | 32.67%  |
| 2    | Polypropylene (PP) | 9003-07-0  | 618-352-4 | 20.44%  |
| 3    | Polypropylene (PP) | 9003-07-0  | 618-352-4 | 20.44%  |
| 4    | Polypropylene (PP) | 9003-07-0  | 618-352-4 | 10.00%  |
| 5    | Polypropylene (PP) | 9003-07-0  | 618-352-4 | 9.33%   |
| 6    | Polypropylene (PP) | 9003-07-0  | 618-352-4 | 1.78%   |
| 7    | Polyester          | 25038-59-9 | 607-507-1 | 1.56%   |
| 8    | Polypropylene (PP) | 9003-07-0  | 618-352-4 | 1.33%   |
| 9    | Polypropylene (PP) | 9003-07-0  | 618-352-4 | 1.33%   |
| 10   | Polypropylene (PP) | 9003-07-0  | 618-352-4 | 1.11%   |