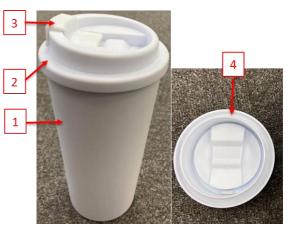

Object of the declaration (identification of food contact product allowing traceability; it may include a colour image of sufficient clarity where necessary for the identification of the product):

1, 2, 3, 4: direct food contact

The following substances subject to restrictions and/or specification are used in the above-mentioned product. The materials and raw materials used comply with Regulation (EU) No 10/2011.

| Part | Chemical Name              | CAS       | EC        | Percent |
|------|----------------------------|-----------|-----------|---------|
| 1    | Polypropylene (PP)         | 9003-07-0 | 618-352-4 | 75.00%  |
| 2    | Polypropylene (PP)         | 9003-07-0 | 618-352-4 | 20.00%  |
| 3    | Thermoplastic Rubber (TPR) | -         | -         | 3.00%   |
| 4    | Silicone                   | 7440-21-3 | 231-130-8 | 2.00%   |

The following substances and materials are intended to come into contact with food.

| Part | Chemical Name              | CAS       | EC        |      |
|------|----------------------------|-----------|-----------|------|
| 1, 2 | Polypropylene (PP)         | 9003-07-0 | 618-352-4 | 1 17 |
| 3    | Thermoplastic Rubber (TPR) | -         | -         | אר ו |
| 4    | Silicone                   | 7440-21-3 | 231-130-8 |      |